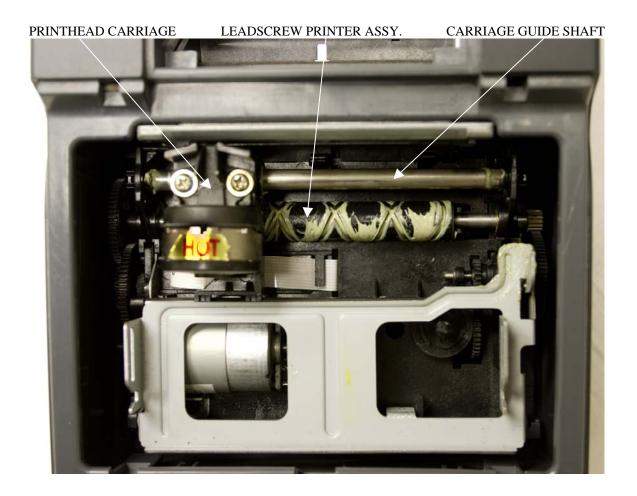

## DO NOT REMOVE THE OIL AND GREASE THAT IS PRESENT ON THE CARRIAGE GUIDE SHAFT AND THE LEADSCREW PRINTER ASSEMBLY!

Removing the oil and grease will cause the printhead carriage to bind and lockup. If the carriage guide shaft becomes dry after prolonged use, 3-IN-ONE oil or a similar product should be applied. DO NOT USE SPRAY LUBRICANTS.

Reference the diagram below for part locations.

Tronitec, Inc. repairs, refurbishes, and resells equipment made by the original equipment manufacturers. Tronitec, Inc. is not associated with, affiliated with, related to, authorized by, nor certified by referenced companies. Manufacturers names, product names and part numbers are for reference and identification purposes only. All product names and company logos are the trademarks of their respective owners.