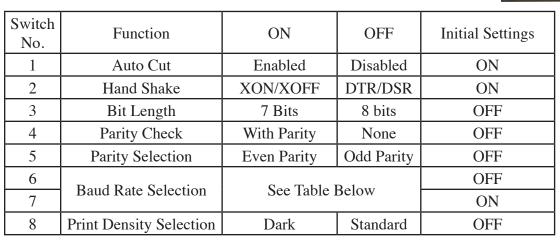

## DIP Switch Setting for DW-10 890477-001

DIP Switches are on the control board as shown above. Turn off the power before setting DIP switches.

| Baud Rate Selection |               |     |
|---------------------|---------------|-----|
| Baud Rate ( bps )   | Switch Number |     |
|                     | 6             | 7   |
| 9600                | OFF           | OFF |
| 19200               | ON            | OFF |
| 38400               | OFF           | ON  |
| 115200              | ON            | ON  |