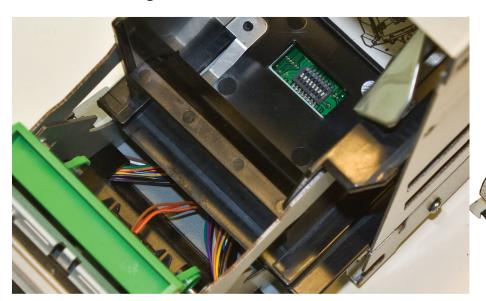

## DIP Switch Setting for DW-10 890477-001

DIP Switches are on the control board as shown above. Turn off the power before setting DIP switches.

| Baud Rate Selection |               |     |
|---------------------|---------------|-----|
| Baud Rate ( bps )   | Switch Number |     |
|                     | 6             | 7   |
| 9600                | OFF           | OFF |
| 19200               | ON            | OFF |
| 38400               | OFF           | ON  |
| 115200              | ON            | ON  |