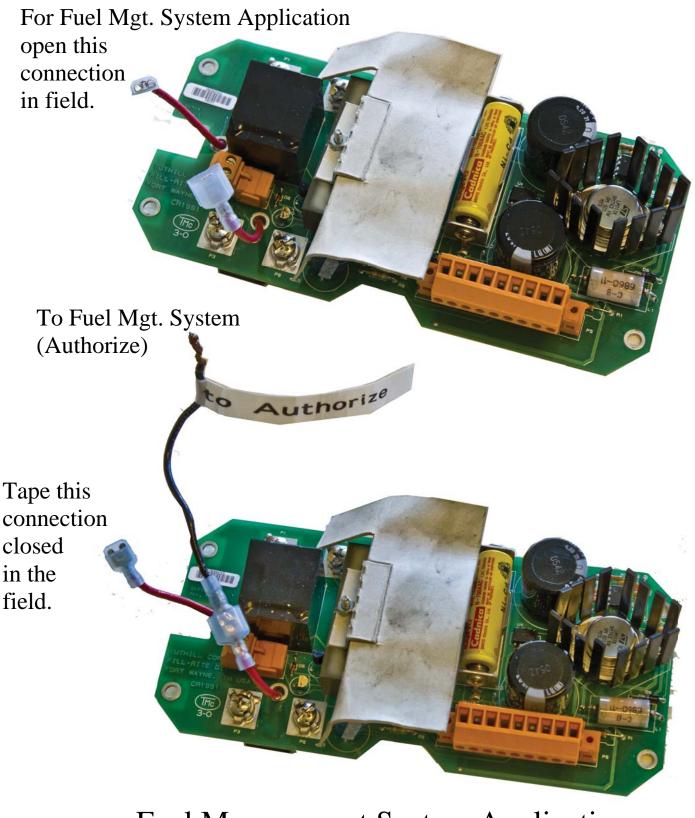

## TRONITEC SERVICE DOCUMENT (TSD#45) 10/20/10R F96E, G1714 INSTALLATION GUIDE

Keep this connection closed for stand alone application.

IN THE REAL OF T

## Stand Alone Application w/out Fuel Mgt.

Fuel Management System Application