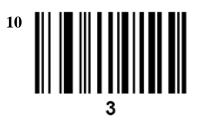

## TRONITEC SERVICE DOCUMENT (TSD # 46)7/27/12DS9208 BARCODE SCANNER CONFIGURATION FOR VERIFONE RUBY CONSOLE

Scan the following bar codes in the order listed to configure the DS9208 scanner for Verifone Ruby. The Verifone Ruby console scanner port (PORT 8) <u>must be set at</u> 9600 baud rate for model DS9208.

1

\*Set Defaults

**RTS/CTS Option 3** 

Symbol Code ID Character (02h)

(01h)

6

Scan Suffix 1 (06h)

Tronitec, Inc. repairs, refurbishes, and resells equipment made by the original equipment manufacturers. Tronitec, Inc. is not associated with, affiliated with, related to, authorized by, nor certified by referenced companies. Manufacturers names, product names and part numbers are for reference and identification purposes only. All product names and company logos are the trademarks of their respective owners.