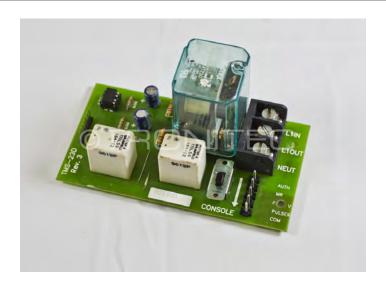

## TMS RELAY BOARD OEM PART # TMS-23 TRONITEC ITEM CODE B6E

- WARNING! BOARD DAMAGE WILL OCCUR
- WHEN INSTALLING THE TMS-23 RELAY BOARD WITH SYSTEM POWER ON.
- TO PREVENT BOARD DAMAGE DISCONNECT
   POWER TO THE TMS SYSTEM BEFORE
   INSTALLING THE TM-23 RELAY BOARD.