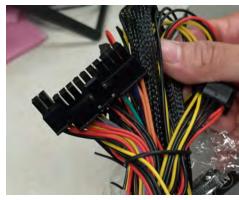

## Item Code 6923 Gilbarco Power Supply Replacement To replace OEM Part # M02870B008S / Q13086-103

- When installing Power Supply Item Code 6923
- There is a 24 pin / 20 pin connector.
- 4 Pins slide off for a 20 pin required connection.