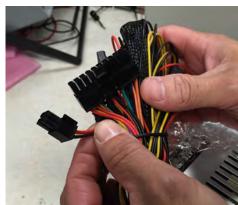

## Item Code 6923 Gilbarco Power Supply Replacement To replace OEM Part # M02870B008S / Q13086-103

- When installing Power Supply Item Code 6923
- There is a 24 pin / 20 pin connector.
- 4 Pins slide off for a 20 pin required connection.