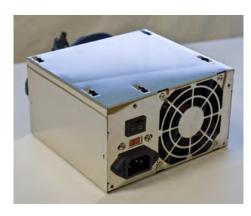

## Item Code 6923 Gilbarco Power Supply Replacement To replace OEM Part # M02870B008S / Q13086-103

- When installing Power Supply Item Code 6923
- There is a 24 pin / 20 pin connector.
- 4 Pins slide off for a 20 pin required connection.